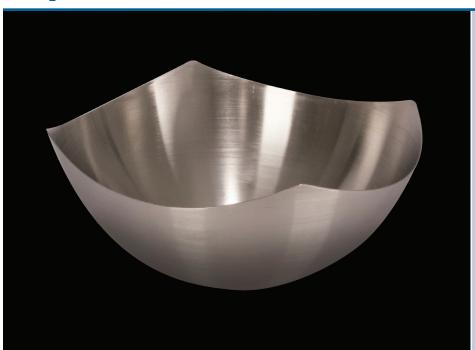

## Squound™ Stainless Steel Bowls

## Modern stainless steel design is eye-catching

Combining elements of a round and a square bowl, the dramatic shape of the Squound™ Stainless Steel Bowls makes it an eye-catching addition to any fresh food display.

Available in three sizes, the bowls can be used in hot or cold cases to create a coordinating, appealing set. Durable stainless steel construction is dishwasher safe for ease of maintenance.